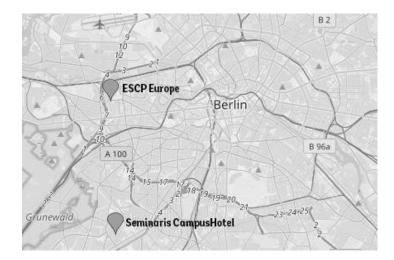

#### November 28th -29th - RENT conference

Seminaris Campus Hotel Berlin Takustraße 39 14195 Berlin-Dahlem

https://goo.gl/maps/8tsZwebAmc2Dnqji6

The distance between ESCP Europe and Seminaris CampusHotel Berlin is roughly 10km. Depending on the traffic, by taxi it will take you 15 to 30 minutes to travel this way, by public transport 30 to 45 minutes.

Generally, to get from the Seminaris CampusHotel to ESCP Europe, you can take U3 from Dahlem-Dorf to Heidelberger Platz, then S41 or S46 to Westend, and then walk about 700m. Alternatively, you can take U3 from Dahlem-Dorf to Fehrbelliner Platz, then U7 to Richard-Wagner-Platz, and then walk about 1,8km.