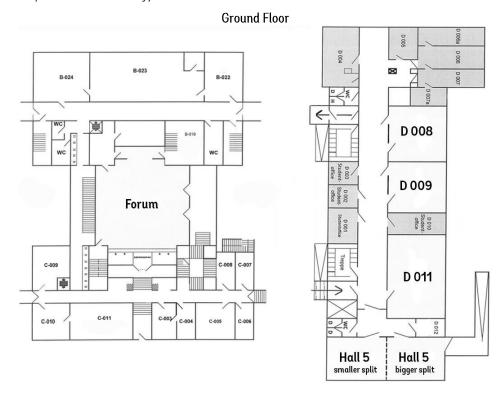

# **Pre-Conference Programme**

27 November 2019 @ ESCP Europe

| 08:30-9:00        |                                                                        | NAT ESCP EUROPE OPE                                                                          | N FOR PHD STUDENTS                                                                        |                                                                                        |                                                                                                                                              |  |  |  |
|-------------------|------------------------------------------------------------------------|----------------------------------------------------------------------------------------------|-------------------------------------------------------------------------------------------|----------------------------------------------------------------------------------------|----------------------------------------------------------------------------------------------------------------------------------------------|--|--|--|
|                   | (ESCP Europe, outside Hall 5)                                          |                                                                                              |                                                                                           |                                                                                        |                                                                                                                                              |  |  |  |
| 09:00-<br>12:30   | DOCTORAL CONSORTIUM PART 1 (HELLE NEERGARD) (Room: D-008)              |                                                                                              |                                                                                           |                                                                                        |                                                                                                                                              |  |  |  |
| 12:30-13:30       | LUNCH SNACK (Hall 5 - smaller split)                                   |                                                                                              |                                                                                           |                                                                                        |                                                                                                                                              |  |  |  |
| 13:00-<br>15:30   |                                                                        | REGISTRATION AT ESCP EUROPE OPEN FOR PDW AND POST-DOC STUDENTS (ESCP Europe, outside Hall 5) |                                                                                           |                                                                                        |                                                                                                                                              |  |  |  |
| 13:30-15:30       | DOCTORAL<br>CONSORTI-<br>UM PART 2<br>(HELLE NEER-<br>GARD)<br>D-008 + | PDW 1<br>(Hall 5 - bigger split)                                                             | POST-DOC PAPER DEVELOPMENT WORKSHOP (13:30 - 16:30) CYRINE BEN- HAFAÏEDH, Room: D- 009    | POST-DOC PAPER DEVELOPMENT WORKSHOP BOR (13:30 - 16:00) CYRINE BEN- HAFAÏEDH, Room: D- |                                                                                                                                              |  |  |  |
| 15:30-<br>16:00   | 4SBOR*                                                                 | BREAK                                                                                        | 009                                                                                       | 011, back to plenary D-<br>009 at 16:00                                                |                                                                                                                                              |  |  |  |
| 16:00-<br>18:00   |                                                                        | PDW 2<br>(Hall 5 - bigger split)                                                             | MID-CAREER CON-<br>SORTIUM<br>(16:30 - 18:00)<br>CYRINE BEN-<br>HAFAÏEDH, Room: D-<br>009 | PDW 3<br>— (Start: 16:00)<br>Room: D-011                                               | BERLIN INNOBRIDGE<br>DEMO-DAY: cross-<br>disciplinary entrepre-<br>neurship teaching<br>format on technology<br>entrepreneurship<br>(Hall 6) |  |  |  |
| 18:00-<br>20:30   |                                                                        | REGISTRATION OPEN FOR RENT CONFERENCE PARTICIPANTS (ESCP Europe, main entrance)              |                                                                                           |                                                                                        |                                                                                                                                              |  |  |  |
| 18:30-<br>20:30   | OPENING RECEPTION (ESCP Europe, Forum)                                 |                                                                                              |                                                                                           |                                                                                        |                                                                                                                                              |  |  |  |
| 20:30-open<br>end | OPTIONAL MOVE TO CHARLOTTENBURG CHRISTMAS MARKET                       |                                                                                              |                                                                                           |                                                                                        |                                                                                                                                              |  |  |  |
| *4 SBOR - sm      | all breakout room                                                      | s: D-004, D-006, D-159, I                                                                    | D-266                                                                                     |                                                                                        |                                                                                                                                              |  |  |  |